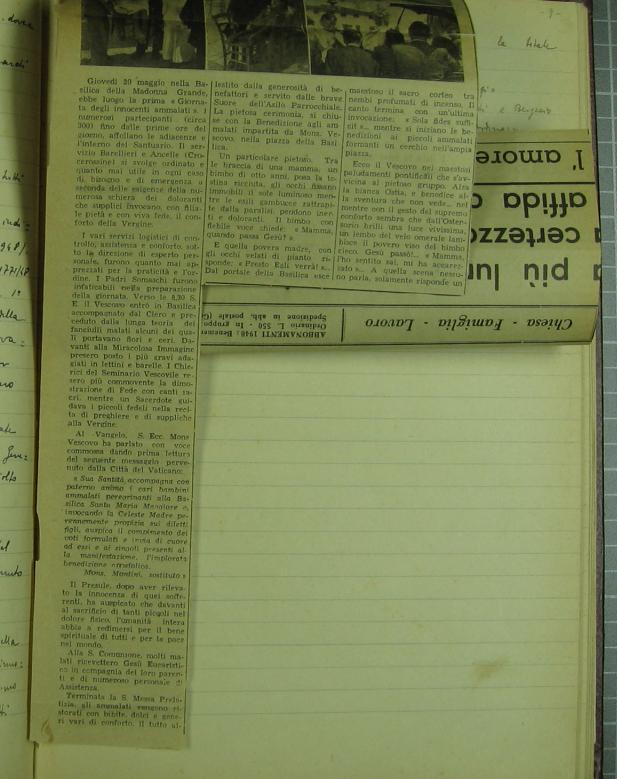

avvenimento, esortando uva: mente huthi i religiosi a pregare e a far pregare por proprisian it square e otheren gradie and unho amadowino Ordine. Ino with i fralli's i Climici, e as Pachi Ino stale take hatte le delucidacioni in merit ai componenti il capitolo Junes rale e alla clerime der' son'. Il l'aprilide à stato suidho en le solite preghiere. nou keigge delivi : firinge dal unho collegio n' Foliguo notria del deceno del unho aggregato ad hatitum Balundo talvini d'anni 69 avvenuto in il 27 aprile 1948. linnovasion der Vok [The pomerigges] & messo givens, presenti Sutti i religioni tella Pansulie ( sull' orfanshof og kulki i Poshilanki, ni e falta la vinne: varine dei voli davanti all' fumajore tilla Madonna. Il Rev. us O'gunrale, de c'atalo il celebrant, ha caldamuch esortato huti



22 maggio

Drobinarine Da S.E. Minu. Mantiero wille untre Bantica vergno insaz Jacerolotale crati Jaceroloti i northi tuni confratelli Berandi Automio e Bergesio Marcello. Nel giorno segunde, fiste telle Una Irimita, si a fatte una fiste teette intime per parleupene hutti alla giria dei neo-enesarati. Il O. Bergenio purtroppo he it papa gravennule infermo.

C. Regerio parke per alebrare la J. Musse in famiglia. C. Regerio parke per alebrare la J. Musse in famiglia. Casa e dell' orfanobrefio per la clerime tri soni al pressimo Capibrlo Junale. brano presult: il Reemo O. Junele, O. Jins. Bruss; il M. R. O. Giovanni Venoni, Delgato Provinciale e Superiore selle Casa; O. Borklo Ilifani, Vice superiore, O. Giv. Ciscalo, O. Itanislao Cappelletti, O. Giuseppe Filippello, O. Gruneppe Dermandi, O