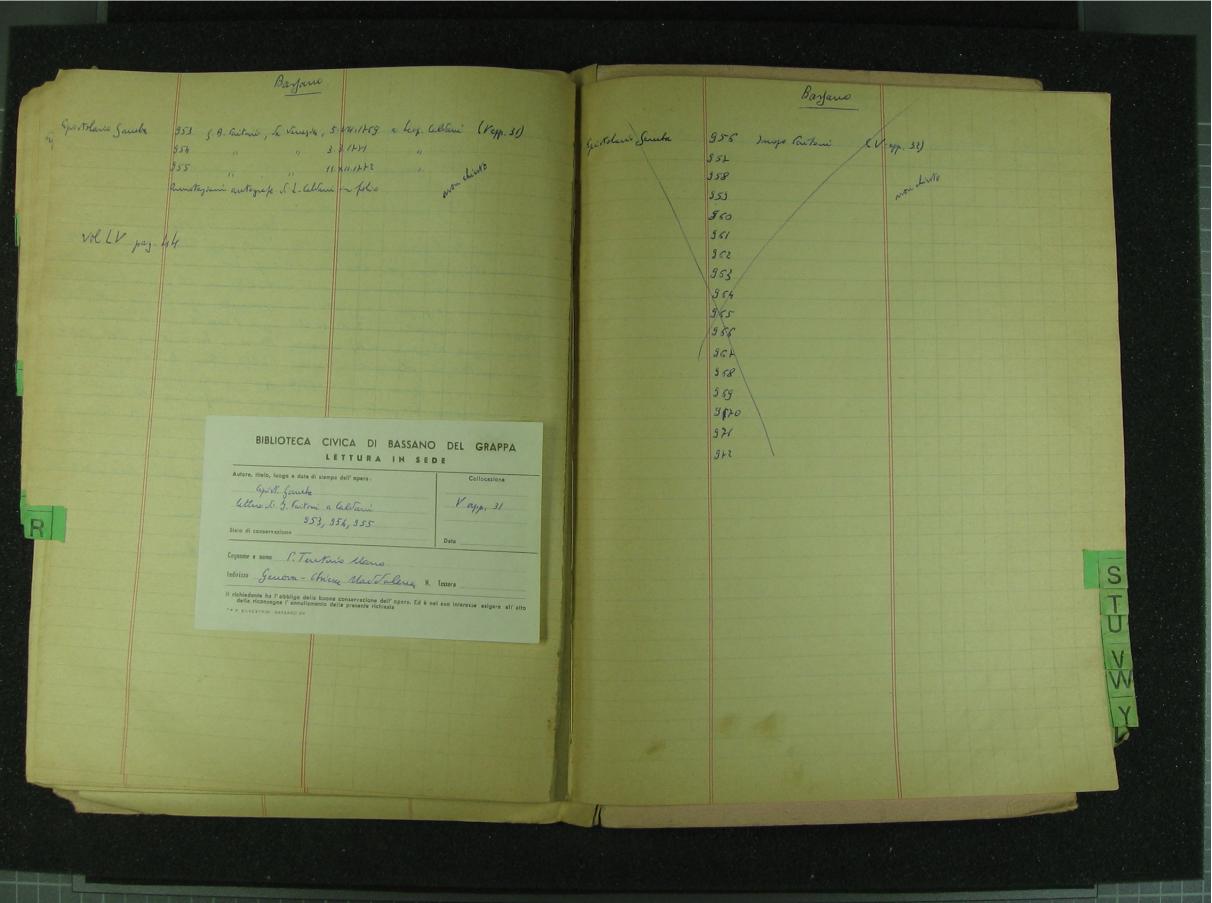

Baylano Barjane Gos Dleve in com 868 Kauls Cornetti ( Veclori gurrelant Romantini) XXV.A. 44 (1V.3) Eggist theredo in curso 1024 ab. Pertio Contració, la Cotiva 11. 181857 af B. Suchani (11.31) la face XXV-A-24 (14.3) VOC. LV111 1 138 The mo Ly. alla mi unider la ma Dete interpretazione Ella Epitola De Danse permano lel Sos. I Swendy, is want to me gentilize a sent orace page til the nature , e and conjutato selle son falle Ne le poperp partificus per aveni poure so recasoure le convicue qui Sepperfo l'epyse e amobile oratire, il puele cana belle conquencia in H Postoria. L'andien il uno les l'evertali all'aspai, various melle certique let me comparinente partes, compares in prayer occumen Betho perovida uper necessario de l'onio Tello motto Teve orfere fatto. olansus prima hi 20 tel fut. luglis. Nel tristed to me comants to l'ane d'experience Nome ofenis 6 New 17. V. 1554 6. Octo Contracu al de ... It. S. B. Julium - Jenne BIBLIOTECA CIVICA DI BASSANO DEL GRAPPA LETTURA IN SEDE Autore, titolo, luogo e data di stampa dell' opera : Girl in conso XXV-A-74 (14,3) 868 Cognome e come O. Tentorio Marso Indirino Ch. Was Talers - Jewory Il richiedente ha l'obbligo della buona conservazione dell' opera. Ed è nel suo int della riconsegna l'ampullamento della prasente richiesta