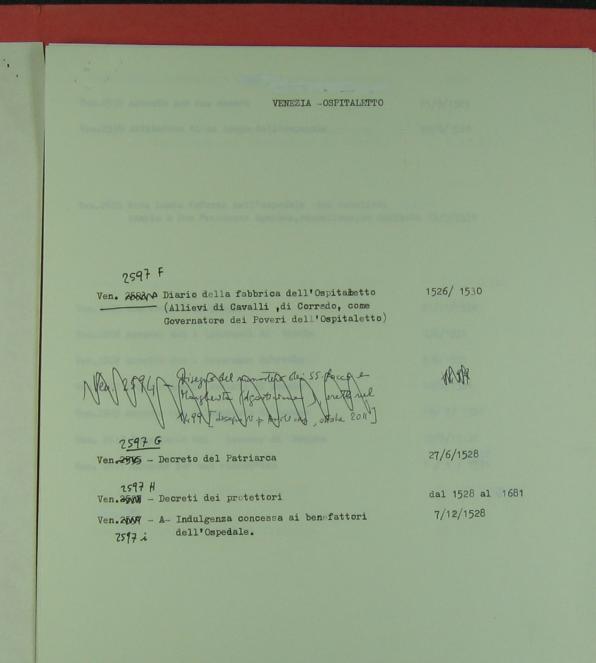

## 1997

ar. 2014/10 Differed dolla fabbries dell'Englishertes (allinoi di Darmili ,di Carronio, come Compositore del Favori dal "Carpitalitte)

## VENEZIA - OSPITALETTO

1993 6 - Antonio dal Patriaren

Ten. Max - Decorati dat protestari

were a minimum annual at the dataset

Aut. 1225 al. 155

t/14/198

1 fp25

enterne "Lieb coindét a los oirade Argers .no o ,obreno it, filoso it bollit. o ,obreno ito ficone ito enormaneo

1597 C

1597 H an. 2008 - Becrett and protestari an. 2009 - 1. Indularnas concerns of ban P 2519 : 6011 angulale.