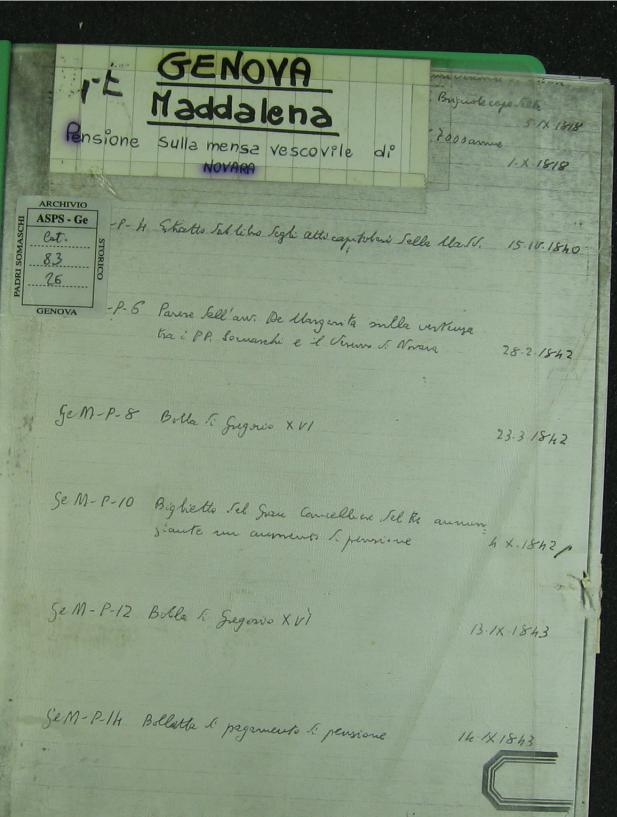

Se M-P 2 Breve regio che arfegue ai Ble Somarche L. 2000 anne per il mary capo SeM-P- H Skatto Tal libo Sigli atto capitolori Sella Mass. 15.10.1840 Se M-P-6 Parere Sell'aw. De Marganita milla ver Neuga tra i PP. Somerchi e il Virino de Novara 28.2.1842 geM-P-8 Bolla li Jugorio XVI 23.3 1842 Bigliette Sel Some Concelline Sel the annum s'aute un auments li pensione 4 x.1842 SeM-P-12 Bolla & Segowo XVI 13.1x-1843 SeM-P-14 Bollatta & pagamento & pensione 14.1×1843