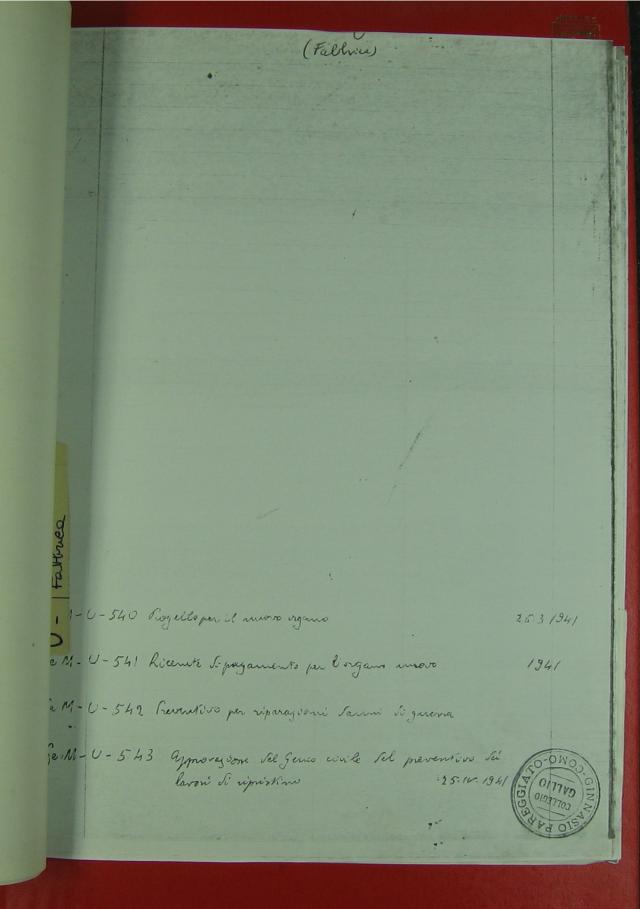

(Fallina)

ge M - U - 399 a) 16 more organo

6) Snangaryone 31.8.1900 Se M-U-400 Atto Si wllando feetlo de S. B. Polleri Sel moro organo 5-1×1900

JeM-V-412 Surgeyns Sella Sotta Barigalyso a fare l'imprimeto elettrico in hiera

## GENOVA Mastalino.

Se M. U - 545 Preventiss per l'ampliaments lell'organs

agr. mag. 1241

GeM-U-548 Fattura Si lavoi murari per i Sami Si quena

21.8.1841

| GeM. U_549 Fattura di lavori di ripristino                                                                   | 44 IX 1941         |
|--------------------------------------------------------------------------------------------------------------|--------------------|
| GeMU-549-A-2 Domanda al Podestà di occupare un tereno per i                                                  | restauri 24 X 1941 |
| GM549_B Domanda per ottenere cemento per i restauri                                                          | 18 XI 1941         |
| G.MU_549_C Domanda alla Unione Industr. per avere il ferro p                                                 | eri                |
| restauri                                                                                                     | 18 XI 1941         |
| 6. M. U-550 Domanda al Ministro Lavori pubbl· per avere il mate                                              | riale              |
| per i restauri                                                                                               | 29 XI 1941         |
| G <sub>e</sub> MU_550_A_2                                                                                    |                    |
| G <sub>eMU_550_B</sub> L <sub>ettera</sub> di P. R <sub>oba a</sub> P. Z <sub>ambarelli</sub> per i lavori d | i                  |
| restauro                                                                                                     | 18 XII 1941        |
| GeMU_550_C Assegno del Governo per riparazioni alla chiesa                                                   | 18 XII 1941        |
| AgMU-551 Fattura dei lavori di ripristino                                                                    | 19 XII 1941        |
| eM. U-55LB a) Assegnazione di cemento per danni di guerra                                                    | a) 23 XII 1941     |
| b) Lettera di P. Zambarelli                                                                                  | b) 22 XII 1941     |