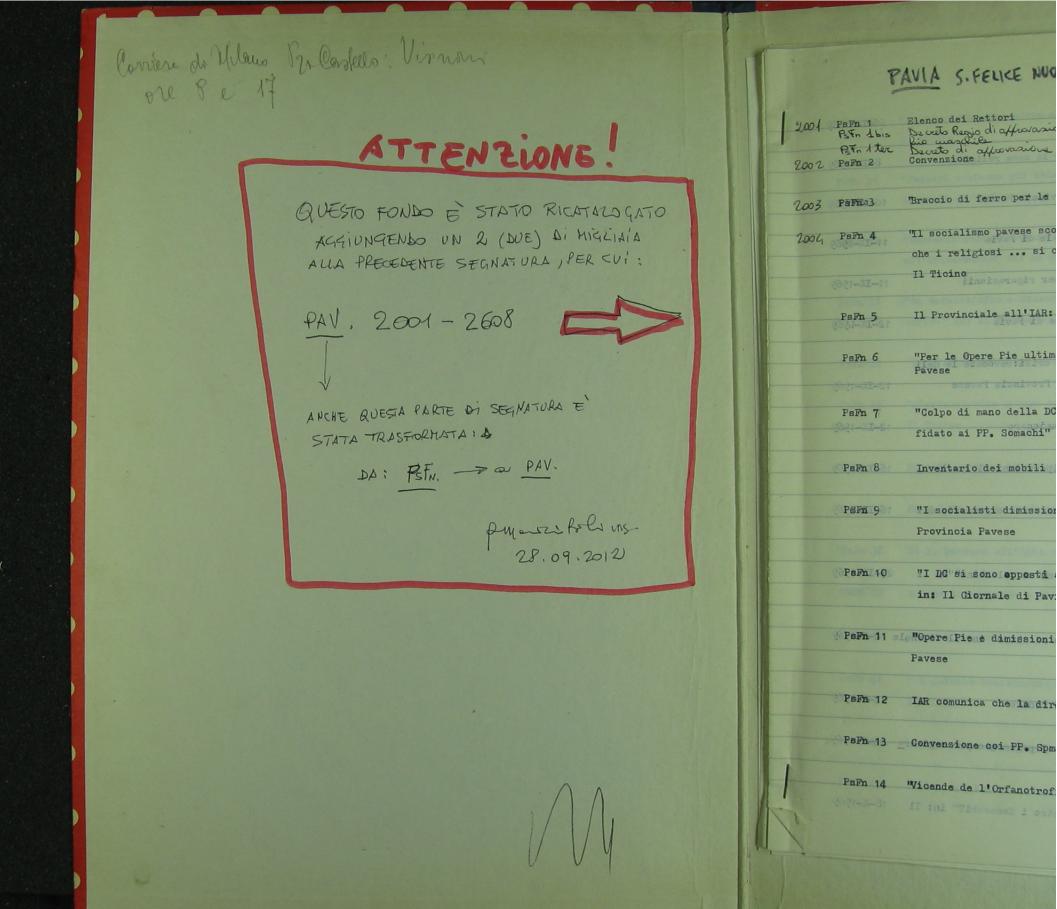

|    |                 | PAVIA S. FELIKE NUOVO Cot -83                                                         | 55                                      |
|----|-----------------|---------------------------------------------------------------------------------------|-----------------------------------------|
|    | 2001 PsFn 1     | Elenco dei Rettori                                                                    | 1534-1969                               |
| 13 | PSFn 1bis       | De creto Regio di approvasiare dello statuto dell'ochanot                             | 10c2-V1 1001                            |
|    | 2002 PBFn 2     | Lie marticle<br>Decreto di approvazione dello statuto dell'orfan fermi<br>Convenzione | 25-2-1906                               |
|    | LOU L ADIA L    | COnvenzione in a second de la seconda de los filles                                   | 19-11-1969                              |
| -  | 2 2 22          |                                                                                       |                                         |
|    | 2003 Para       | Braccio di ferro per le Opere Pie"in: Il Ticino                                       | 27-VI-1969                              |
|    | 2004 PBFn 4     |                                                                                       | 20 117 10/0                             |
|    | 2004 PSFn 4     | "Il socialismo pavese scopre il vero volto: piuttosto                                 | 28-VI-1969                              |
|    |                 | che i religiosi si chiude l'orfanotrofio" in:                                         |                                         |
|    | 11-IX-1969      | Il Ticino<br>inclearagir reg SAL'lle erottes lab shaarod                              |                                         |
|    |                 |                                                                                       | 1.4.4.4.4.4.4.4.4.4.4.4.4.4.4.4.4.4.4.4 |
|    | PsFn 5          | Il Provinciale all'IAR: i Somaschi sono giunti a Pava                                 | 29-8-1969                               |
|    | 20 (Class Tes 7 | TIME IS SIMPLY II INI SIN SINGLA SI.                                                  |                                         |
|    | PsFn 6          | "Per le Opere Pie ultimatum del PSI" in: La Provincia                                 | 31-8-1969                               |
|    | 10111 0         | Pavese                                                                                | 51-0-1505                               |
|    | 12-25-1565      | bers della discordia?" in: in Provincia Pavene                                        |                                         |
|    | Dalla 7         | Halles at some delle Das linesenstratio perchile of                                   | 27 1060                                 |
|    | PsFn 7          | "Colpo di mano della DC: l'orfanotrofio maschile af                                   | ag-1969                                 |
|    |                 | fidato ai PP. Somachi"                                                                |                                         |
|    | PsFn 8          | Inventario dei mobili in annano :                                                     | 4-11248969                              |
|    |                 |                                                                                       |                                         |
|    | PEFA 9          | "I socialisti dimissionari dalle Opere Pie" in: La                                    | 2-IX-1969                               |
|    |                 | Provincia Pavese of soirdel                                                           |                                         |
|    |                 |                                                                                       |                                         |
|    | Della 10        | UT DOUNI concepti alla reveas dei pp. Conceptiu                                       | 2-IX-1969                               |
|    | PsFn 10         | "I DC si sono opposti alla revoca dei pp. Somaschi"                                   | E-14-1203                               |
|    |                 | in: Il Giornale di Pavia oniciT                                                       |                                         |
|    |                 |                                                                                       |                                         |
|    | PeFn 11 of      | "Opere Pie e dimissioni di Fassina" in: La Provincia                                  | 3-IX-1969                               |
|    |                 | Pavese sival ib                                                                       |                                         |
|    |                 |                                                                                       |                                         |
|    | D. D. 40        | Tip sound as the la diversion of postably of Consecution                              | 5-TT-1060                               |
|    | PsFn 12         | IAR comunica che la direzione è affidata ai Somaschi"                                 | 5-IX-1969                               |
|    | PsFn 13         | Convenzione coi PP. Spmaschi                                                          | 6-IX-1969                               |
|    |                 |                                                                                       |                                         |
| 1  | PsFn 14         | Wicende de l'Orfanotrofio Pavese" in Il Ticino                                        | 6-IX-1969                               |
| 1  |                 |                                                                                       |                                         |
| E. |                 |                                                                                       |                                         |
|    |                 |                                                                                       |                                         |