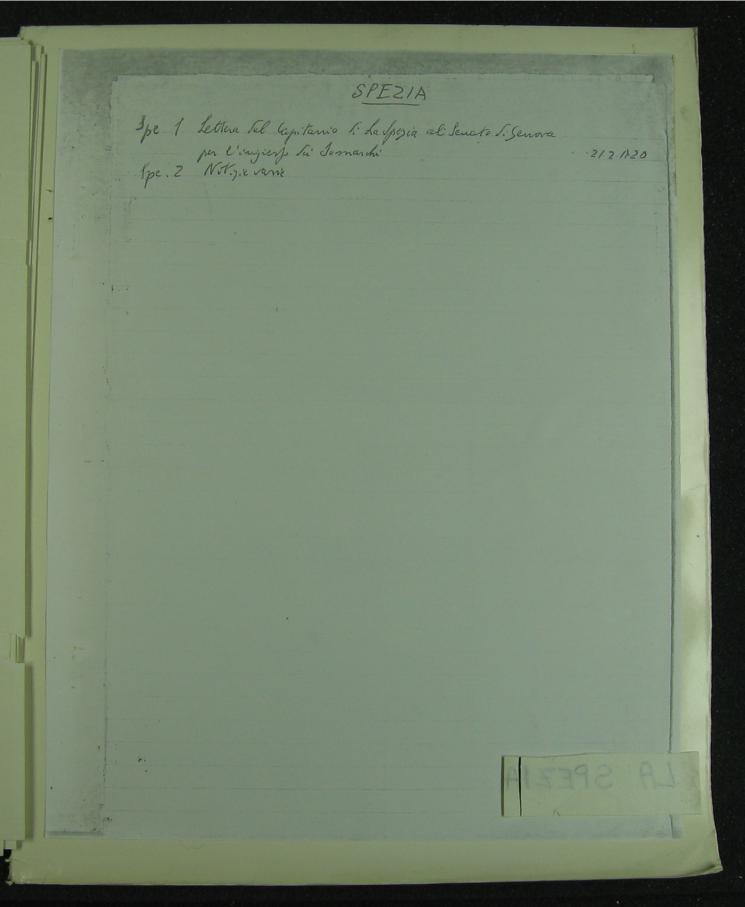

o Si- 25 Lettera e nome sett anis al l'en 12.X1.1928

SAL Mater SINIGAGLIA Sin. 1 Offerta Sel Coll. ai P. Lemanhi 1. 11.1925 Sin. 2 Lettera S. P. Cogus a S. Staggiglia 14.41.1926. SINIGRELIA

. SAL Mater SONCINO Son. 1 Trattative per l'introduzione su Semanti de 1. per le serole

. SAL Mater 5 0 R 1510 Sor. 1 hegato Si Raviga Gracomo per un luojo a S. 1.3.1849

1619

| Sh. 1 | Capitoli mandaki | a llons. | Vielegato | S. anguone |  |
|-------|------------------|----------|-----------|------------|--|
|       |                  |          |           |            |  |

Ja. 2 Lettera Sel Vielegato Si aniqueme chi inia al P. Sen. la nigothe ai Capitoli pretetti

Ja. 3 Countigioni richierte per l'afficialina sella chiesa

Ja. H Istromento Sauettagione Cella cara

Is. 5 Druentario Tella hiera