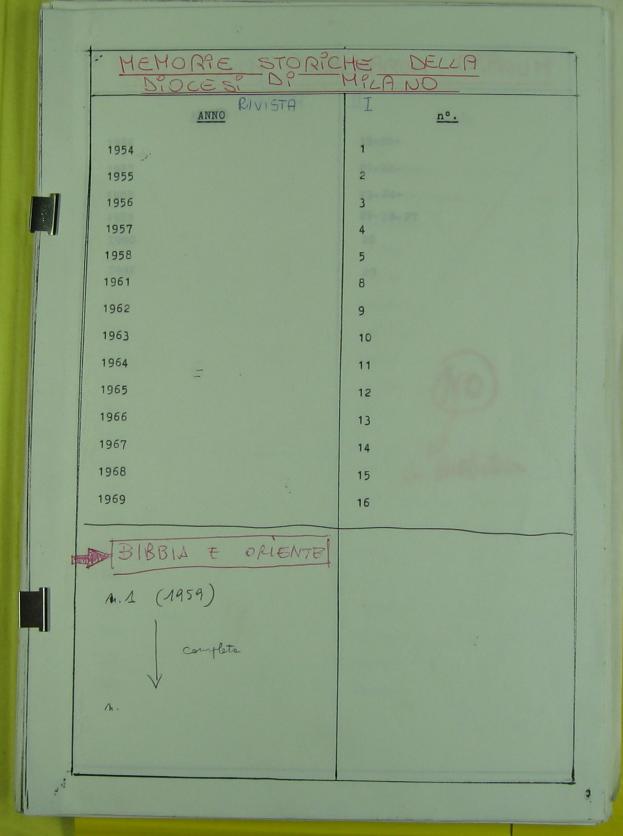

Catalogo

Riviste

estranee

Mostra revisionals il 13. VI. 2013 - consellate le soute mon + prent. - seguite con (NO) quelle oncore in creat e. BIBBIA + OPIENTE M.1 (1959) complete

|    | ORHU |
|----|------|
|    | 1954 |
| 1  | 1955 |
|    | 1956 |
|    | 1957 |
|    | 1958 |
|    | 1961 |
|    |      |
|    |      |
| 10 | 1963 |
| 11 | 1964 |
| 12 | 1965 |
| 11 | 9961 |
| 14 | 1961 |
|    | 1958 |